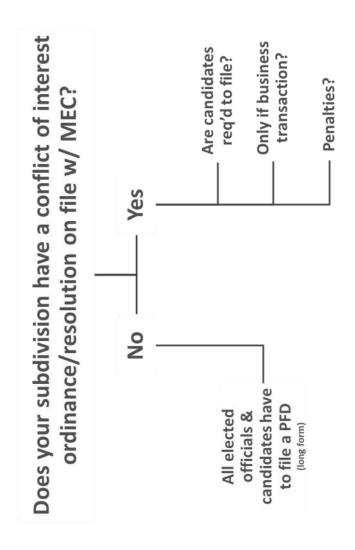

ndidates required to file a PFD. For candidates required to file, submit their name, position, mailing address (email address optional).

- E-file Instructions: 1. Go to our website at www.mec.mo.gov;
  - 2. Log into the Political Subdivision E-Filing system (use your subdivision's log-in information).
  - 3. Update subdivision contact information (if necessary).
  - 4. Select "Candidate List" button and follow instructions on the screen.

NOTE: If unable to submit electronically, may file on paper by completing the form on our website and either mailing, faxing or hand-delivering the completed form to MEC.

Checklist on back

Page 1 of 2

#### COVER LETTER & INSTRUCTIONS (BACK PAGE) AOB OVER \$1 MILLION



## PRIOR TO OPENING DATE

### Conflict of Interest Ordinance AOB Over \$1 Million



## PRIOR TO OPENING DATE

#### REVIEW PERSONAL FINANCIAL DISCLOSURE Reporting dates Calendar

| 2014-2<br>Individuals require                                                                                                                                                                                             | 015 PERSONAL<br>d to file a Personal Finar<br>are required to                                                                                                                  | 2014-2015 PERSONAL FINANCIAL DISCLOSURE REPORTING DATES<br>ats required to file a Personal Financial Disclosure Statement who are not candidates, newly appointed or newly<br>are required to file after January 1, 2015 and no later than May 1, 2015